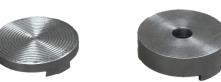

## Vibration Monitoring and Machine Protection Systems

1010 East Main Street, League City, Texas 77573 Phone: +1(281)334-0766 Website: www.stiweb.com

# **CMCP200MK Keyed Targets for Magnetic Bases**







#### **Features**

- 1.2" (30.5 mm) Diameter Mounting Pad
- Keyed For Two Pole Magnets
- Sets Proper Sensor Orientation
- 416 Stainless Steel (Ferrous Steel)
- Adhesive Mount or Bolt On
- Compatible with STI MB Series Magnets
- Compatible with Emerson Triax with Integral Magnet
- Spiral Backing on Adhesive Mount for Improved Strength

**Adhesive Mount** 

**Bolt On** 

#### **Typical Applications**

Keyed Targets are Mounting Pads used to provide a quality surface to attach Accelerometers with a Magnetic Base. By ensuring a smooth surface and in case of the Bolt On version a perpendicular mounting hole, they expand the sensor's frequency response, set the proper orientation and improve the repeatability of data collection. Accelerometer Mounting Pads may be either bolt mounted (Bolt On),