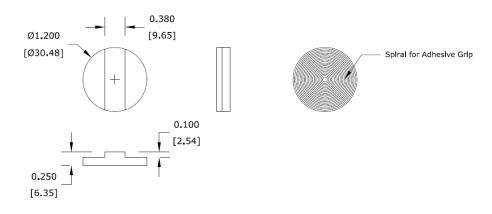

#### Mechanical

Case Material: 416 Stainless Steel
Diameter: 1.2" (30.5 mm)
Key Height: 0.1" (2.54 mm)
Key Width: 0.38" (9.65 mm)
Mounting:

CMCP200MK-E Adhesive Mount

CMCP200MK-B 0.27" Countersunk Bolt Hole (for ¼-28 or M8x1.25)

Drill Standard Minimum: 0.25" deep

#### **Dimensions**