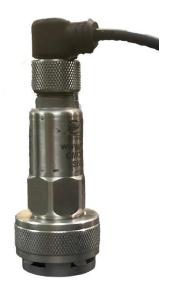

### **Examples**

CMCP200MK with CMCP-MB10 Magnet Base and CMCP786A Accelerometer with CMCP632L-XX-02 Cable Connector Assembly

CMCP200MK with Emmerson/CSI's A0643TX-EX Triaxial Accelerometer with Integral Magnet