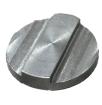

## Vibration Monitoring and Machine Protection Systems

1010 East Main Street, League City, Texas 77573 Phone: +1(281)334-0766 Website: www.stiweb.com

# **CMCP200MK Keyed Targets for Magnetic Bases**







#### **Features**

- 1.2" (30.5 mm) Diameter Mounting Pad
- Keyed For Two Pole Magnets
- Sets Proper Sensor Orientation
- 416 Stainless Steel (Ferrous Steel)
- Adhesive Mount or Bolt On
- Compatible with STI MB Series Magnets
- Compatible with Emerson Triax with Integral Magnet
- Spiral Backing on Adhesive Mount for Improved Strength

**Adhesive Mount** 

**Bolt On** 

#### **Typical Applications**

Keyed Targets are Mounting Pads used to provide a quality surface to attach Accelerometers with a Magnetic Base. By ensuring a smooth surface and in case of the Bolt On version a perpendicular mounting hole, they expand the sensor's frequency response, set the proper orientation and improve the repeatability of data collection. Accelerometer Mounting Pads may be either bolt mounted (Bolt