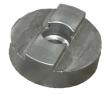

## Vibration Monitoring and Machine Protection Systems

1010 East Main Street, League City, Texas 77573 Phone: +1(281)334-0766 Website: www.stiweb.com

# **CMCP200MK Keyed Targets for Magnetic Bases**







#### **Features**

- 1.2" (30.5 mm) Diameter Mounting Pad
- Keyed For Two Pole Magnets
- Sets Proper Sensor Orientation
- 416 Stainless Steel (Ferrous Steel)
- Adhesive Mount or Bolt On
- Compatible with STI MB Series Magnets
- Compatible with Emerson Triax with Integral Magnet
- Spiral Backing on Adhesive Mount for Improved Strength

**Adhesive Mount** 

**Bolt On** 

#### **Typical Applications**

Keyed Targets are Mounting Pads used to provide a quality surface to attach Accelerometers with a Magnetic Base. By ensuring a smooth surface and in case of the Bolt On version a perpendicular mounting hole, they expand the sensor's frequency response, set the proper orientation and improve the repeatability of data collection. Accelerometer Mounting Pads may be either bolt mounted (Bolt On