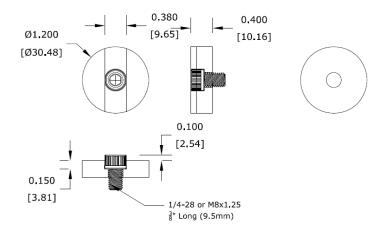

#### Mechanical

Case Material: 416 Stainless Steel
Diameter: 1.2" (30.5 mm)
Key Height: 0.1" (2.54 mm)
Key Width: 0.38" (9.65 mm)
Mounting:

CMCP200MK-E Adhesive Mount

CMCP200MK-B 0.27" Countersunk Bolt Hole (for ¼-28 or M8x1.25)

Drill Standard Minimum: 0.25" deep

#### **Dimensions**

#### **CMCP200MK-E Adhesive Mount**

#### CMCP200MK-B Bolt On